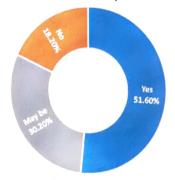

i for the session 2021-22. Around 500 alumni responded. The following responses were received:

29.80 percent respondents agree and 28.60 percent strongly agree that the syllabus was satisfactorily designed to increase employability to the students.

42.40 percent agree and 26.80 strongly agree that the curriculum enhanced our knowledge/skills/ capabilities.

49 percent agree and 23.40 percent strongly agree that the programme outcome of syllabi are well defined

## Has the curriculum enhanced your knowledge / skills / capabilities?



# The syllabus was satisfactorily designed to enhance the employability of the students





# Programme outcomes of syllabi are well defined







## The career guidance and mentoring provided in college proved useful



#### Curriculum needs improvement



42 percent agree and 24.60 percent strongly agree that the latest trends and advancements upgraded and added in the curriculum proved to be advantageous.

34.20 percent agree and 25 percent strongly agree that the career guidance and mentoring provided in college proved to be useful.

51.60 percent respondents agree that curriculum needs improvement.



#### Opportunity given for participation in extracurricular/sports activities



### Grade your overall learning experience



60.00%

🗖 poor 📁 fair 🖩 good 📒 excellent

#### Grade your overall rating of the college



74 percent believe that they were given oppurtunities for participation in extra-curricular /sports activities.

31.80 grade their overall learning experience excellent and 49.80 grade it good respectively.

43.20 rate the c