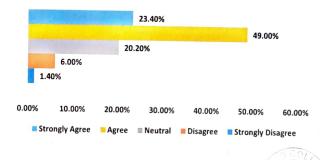

42.40 percent agree and 26.80 strongly agree that the curriculum enhanced our knowledge/skills/ capabilities.

49 percent agree and 23.40 percent strongly agree that the programme outcome of syllabi are well defined

# Programme outcomes of syllabi are well defined