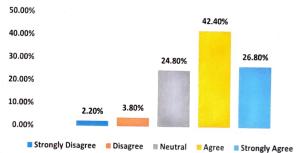

42.40 percent agree and 26.80 strongly agree that the curriculum enhanced our knowledge/skills/ capabilities.

49 percent agree and 23.40 percent strongly agree that the programme outcome of syllabi are well defined

## Has the curriculum enhanced your knowledge / skills / capabilities?