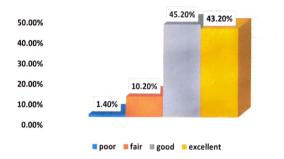

#### Grade your overall rating of the college

74 percent believe that they were given oppurtunities for participation in extra-curricular /sports activities.

31.80 grade their overall learning experience excellent and 49.80 grade it good respectively.

43.20 rate the college excellent and 45.20 percent rate the college good.

🗖 Yes 📕 No 🔳 May be

Majority of the students would recommend the college to their friends.

Recommendations by our alumni

- 1. The skill component should be incorporated in the courses
- 2. The syllabus should be aligned with the real world (market) requirement.
- 3. New programming languages and software should be incorporated in the syllabus