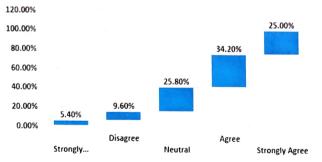

#### Curriculum needs improvement

42 percent agree and 24.60 percent strongly agree that the latest trends and advancements upgraded and added in the curriculum proved to be advantageous.

34.20 percent agree and 25 percent strongly agree that the career guidance and mentoring provided in college proved to be useful.