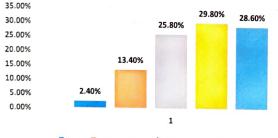

### 1.4 Alumni Feedback Report 2021-22

Feedback was collected from our alumni for the session 2021-22. Around 500 alumni responded. The following responses were received:

29.80 percent respondents agree and 28.60 percent strongly agree that the syllabus was satisfactorily designed to increase employability to the students.

# The syllabus was satisfactorily designed to enhance the employability of the students