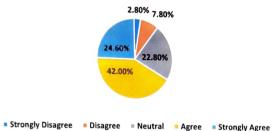

#### Curriculum needs improvement

42 percent agree and 24.60 percent strongly agree that the latest trends and advancements upgraded and added in the curriculum proved to be advantageous.

34.20 percent agree and 25 percent strongly agree that the career guidance and mentoring provided in college proved to be useful.