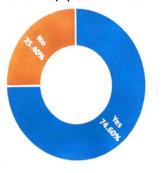

#### Grade your overall rating of the college

74 percent believe that they were given oppurtunities for participation in extra-curricular /sports activities.

31.80 grade their overall learning experience excellent and 49.80 grade it good respectively.

43.20 rate the college excellent and 45.20 percent rate the college good.

🗖 Yes 📕 No 🔳 May be

Majority of the students would recommend the college to their friends.

Recommendations by our alumni

- 1. The skill component should be incorporated in the courses
- 2. The syllabus should be aligned with the real world (market) requirement.
- 3. New programming languages and software should be incorporated in the syllabus