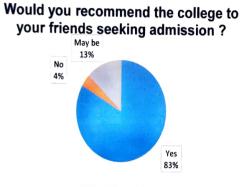

43.20 rate the college excellent and 45.20 percent rate the college good.

🗖 Yes 📕 No 🔳 May be

Majority of the students would recommend the college to their friends.

Recommendations by our alumni

- 1. The skill component should be incorporated in the courses
- 2. The syllabus should be aligned with the real world (market) requirement.
- 3. New programming languages and software should be incorporated in the syllabus