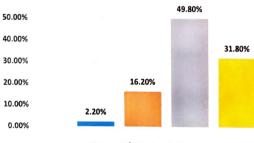

### Grade your overall learning experience

60.00%

🗖 poor 📁 fair 🖩 good 📒 excellent

#### Grade your overall rating of the college

74 percent believe that they were given oppurtunities for participation in extra-curricular /sports activities.

31.80 grade their overall learning experience excellent and 49.80 grade it good respectively.